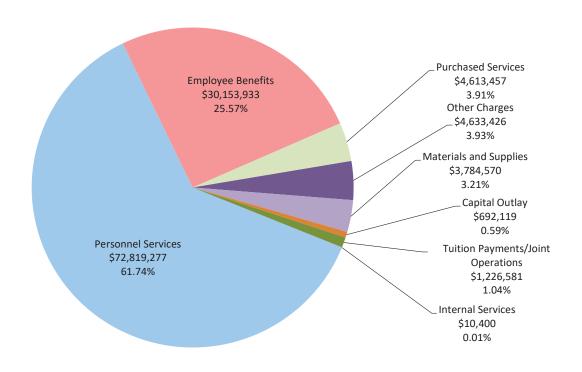

### Schools - Operating Fund Expenditure Summary

|                                                   |               |               |               | Inc/(Dec)    |
|---------------------------------------------------|---------------|---------------|---------------|--------------|
|                                                   | Actual        | Amended       | Submitted     | Amended from |
|                                                   | FY 2022       | FY 2023       | FY 2024       | Submitted    |
|                                                   |               |               |               |              |
| OPERATING EXPENDITURES                            |               |               |               |              |
| Personnel Services and Employee Benefits          |               |               |               |              |
| Personnel Services                                | \$57,983,992  | \$63,938,877  | \$72,819,277  | \$8,880,400  |
| Employee Benefits                                 | 22,883,753    | 26,880,665    | 30,153,933    | 3,273,268    |
| Subtotal Personnel Services and Employee Benefits | \$80,867,745  | \$90,819,542  | \$102,973,210 | \$12,153,668 |
| Non-Personnel Accounts                            |               |               |               |              |
| Purchased Services                                | \$5,659,771   | \$4,440,694   | \$4,613,457   | \$172,763    |
| Internal Services                                 | 117,561       | 26,279        | 10,400        | (15,879)     |
| Other Charges                                     | 4,719,078     | 4,818,670     | 4,633,426     | (185,244)    |
| Materials and Supplies                            | 6,873,040     | 3,944,545     | 3,784,570     | (159,975)    |
| Tuition Payments/Joint Operations                 | 1,131,865     | 1,226,581     | 1,226,581     | 0            |
| Capital Outlay                                    | 1,761,591     | 1,035,920     | 692,119       | (343,801)    |
| Subtotal Non-Personnel Accounts                   | \$20,262,906  | \$15,492,689  | \$14,960,553  | (\$532,136)  |
| TOTAL OPERATING EXPENDITURES 1                    | \$101,130,651 | \$106,312,231 | \$117,933,763 | \$11,621,532 |

<sup>&</sup>lt;sup>1</sup> Grant funds not included.

Schools – Operating Fund Expenditures by Major Category

|                                   | Actual<br>FY 2022 | Amended<br>FY 2023 | Submitted<br>FY 2024 | Inc/(Dec) Amended from Submitted |
|-----------------------------------|-------------------|--------------------|----------------------|----------------------------------|
| OPERATING EXPENDITURES            |                   |                    |                      |                                  |
| INSTRUCTION                       |                   |                    |                      |                                  |
| Personnel Services                | \$44,398,702      | \$48,529,703       | \$55,649,525         | \$7,119,822                      |
| Employee Benefits                 | 17,394,137        | 20,252,318         | 23,038,111           | 2,785,793                        |
| Purchased Services                | 1,966,980         | 1,799,462          | 1,799,462            | 0                                |
| Internal Services                 | 101,997           | 11,242             | 2,100                | (9,142)                          |
| Other Charges                     | 63,838            | 201,820            | 106,240              | (95,580)                         |
| Materials and Supplies            | 3,167,454         | 1,107,539          | 1,082,524            | (25,015)                         |
| Tuition Payments/Joint Operations | 1,131,865         | 1,226,581          | 1,226,581            | 0                                |
| Capital Outlay                    | 81,963            | 59,009             | 54,639               | (4,370)                          |
| TOTAL INSTRUCTION                 | \$68,306,936      | \$73,187,674       | \$82,959,182         | \$9,771,508                      |
| ADMINISTRATION                    |                   |                    |                      |                                  |
| Personnel Services                | \$4,514,158       | \$5,223,819        | \$6,005,075          | \$781,256                        |
| Employee Benefits                 | 1,944,805         | 2,575,838          | 2,800,939            | 225,101                          |
| Purchased Services                | 752,581           | 562,032            | 562,032              | 0                                |
| Internal Services                 | 14,135            | 11,539             | 5,100                | (6,439)                          |
| Other Charges                     | 605,150           | ,                  | 538,853              | (176,702)                        |
| Materials and Supplies            | 152,494           | 715,555<br>100,006 | 70,167               | (29,839)                         |
|                                   |                   |                    |                      |                                  |
| TOTAL ADMINISTRATION              | \$7,983,323       | \$9,188,789        | \$9,982,166          | \$793,377                        |
| PUPIL TRANSPORTATION              |                   |                    |                      |                                  |
| Personnel Services                | \$3,077,975       | \$3,294,872        | \$3,626,786          | \$331,914                        |
| Employee Benefits                 | 1,069,104         | 1,243,315          | 1,338,948            | 95,633                           |
| Purchased Services                | 325,749           | 152,348            | 252,348              | 100,000                          |
| Internal Services                 | 18                | 2,498              | 2,500                | 2                                |
| Other Charges                     | 375,434           | 435,132            | 510,959              | 75,827                           |
| Materials and Supplies            | 810,761           | 1,006,301          | 865,301              | (141,000)                        |
| Capital Outlay                    | 672,459           | 0                  | 2,500                | 2,500                            |
| TOTAL PUPIL TRANSPORTATION        | \$6,331,500       | \$6,134,466        | \$6,599,342          | \$464,876                        |
| OPERATION AND MAINTENANCE         |                   |                    |                      |                                  |
| Personnel Services                | \$4,149,590       | \$4,823,045        | \$5,282,196          | \$459,151                        |
| Employee Benefits                 | 1,642,653         | 2,004,928          | 2,137,222            | 132,294                          |
| Purchased Services                | 1,310,038         | 776,752            | 776,752              | 132,294                          |
| Other Charges                     | 3,555,232         | 3,371,644          | 3,380,232            | 8,588                            |
| Materials and Supplies            | 881,531           | 558,563            | 511,908              | (46,655)                         |
| Capital Outlay                    | 930,385           | 828,060            | 630,000              | (198,060)                        |
| TOTAL OPERATION AND MAINTENANCE   | \$12,469,429      | \$12,362,992       | \$12,718,310         | \$355,318                        |