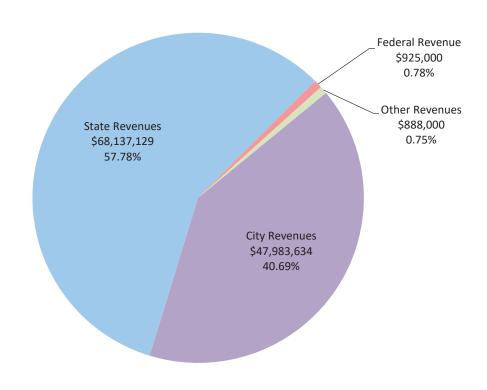

## Schools - Operating Fund Revenue Summary

|                                       | Actual        | Amended       | Submitted     | Inc/(Dec) Amended from |
|---------------------------------------|---------------|---------------|---------------|------------------------|
|                                       | FY 2022       | FY 2023       | FY 2024       | Submitted              |
|                                       |               |               |               |                        |
| Average Daily Membership              | 7,526.00      | 7,410.85      | 7,363.80      | (18.90)                |
|                                       |               |               |               |                        |
| OPERATING REVENUES                    |               |               |               |                        |
| State Revenues                        |               |               |               |                        |
| State                                 | \$44,152,505  | \$50,228,133  | \$54,477,310  | \$4,657,780            |
| State Sales Tax                       | 15,002,597    | 13,630,675    | 13,659,819    | 9,548                  |
| Total State Revenues                  | \$59,155,102  | \$63,858,808  | \$68,137,129  | \$4,667,328            |
| Federal Revenue                       | \$850,773     | \$465,000     | \$925,000     | \$460,000              |
| Other Revenues                        |               |               |               |                        |
| Miscellaneous Revenue                 | \$1,022,427   | \$462,500     | \$407,000     | (\$55,500)             |
| Charges for Services                  | 510,448       | 731,000       | 481,000       | (250,000)              |
| Total Other Revenues                  | \$1,532,875   | \$1,193,500   | \$888,000     | (\$305,500)            |
| City Revenues                         |               |               |               |                        |
| Local - Operating                     | \$39,128,643  | \$40,794,923  | \$47,983,634  | \$7,188,711            |
| Total City Revenues                   | \$39,128,643  | \$40,794,923  | \$47,983,634  | \$7,188,711            |
| TOTAL OPERATING REVENUES <sup>1</sup> | \$100,667,393 | \$106,312,231 | \$117,933,763 | \$12,010,539           |

<sup>&</sup>lt;sup>1</sup> Grant funds not included.