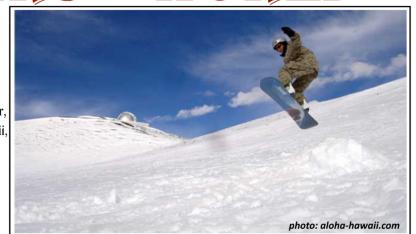

# **♦WONDERS OF WORLD**

Mauna Loa and Kilauea volcanoes in Hawaii are known for heat — especially for Kilauea's spectacular lava flows into the Blue Pacific. But Mauna Loa also rises nearly 14,000 feet above its ocean shore, high enough to get some snow every year, and sometimes a lot of snow. Last December, several feet fell on the highest mountains in Hawaii, and just last month in March there was a blizzard warning! This snowboarder is getting some air within sight of the world's largest astronomical observatory atop Mauna Kea, a dormant volcano and the tallest of the Hawaiian mountains.