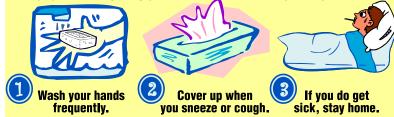

Harry Potter and his pals use magical FLOO Powder to move around their world, but in our world there's no magic cure for the FLU. But there are three ways you can help keep yourself and others healthy during flu season.