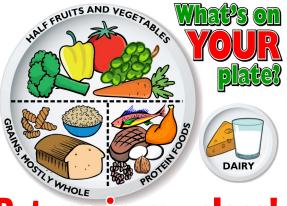

# Put me in my pl

Is the tomato a fruit or a vegetable?

#### **Lunch Sides**

(All Included)

Steamed Broccoli Shoe String Oven Fries Chilled Diced Peaches

A lot of people think the tomato is a vegetable, but it's really a fruit. An especially "fruity" type of tomato is the grape tomato. Try these little sweeties with dip, in salads, or straight out of the carton!

Learn more at www.CHOOSEMYPLATE.gov or http://kidshealth.org/kid/stay\_healthy/food/pyramid.html

We need folks like you to work in our school restaurants. Good hours, great folks, and the chance to prepare and serve meals that help kids stay ready to learn.