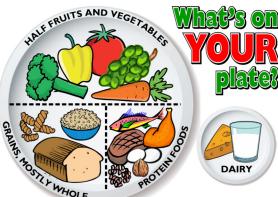

# NUTRITION 7050

Thanksgiving dinner is full of variety and nutrients. Turkey is a high-protein, low-fat meat, and the big meal is usually served with an array of tasty veggies. To keep your dinner healthier, cut back on the dressing and gravy a little, limit the bread and butter, start off with smaller portions, and rest a bit before going back for seconds.

Fish is a healthier protein choice than any kind of meat or poultry. Yet most of us eat fish less often. Put seafood on your plate more frequently for better health!

TIP: Search for "Cranberry Sauce Recipe" and make your own this year. It's quick and simple and much healthier!