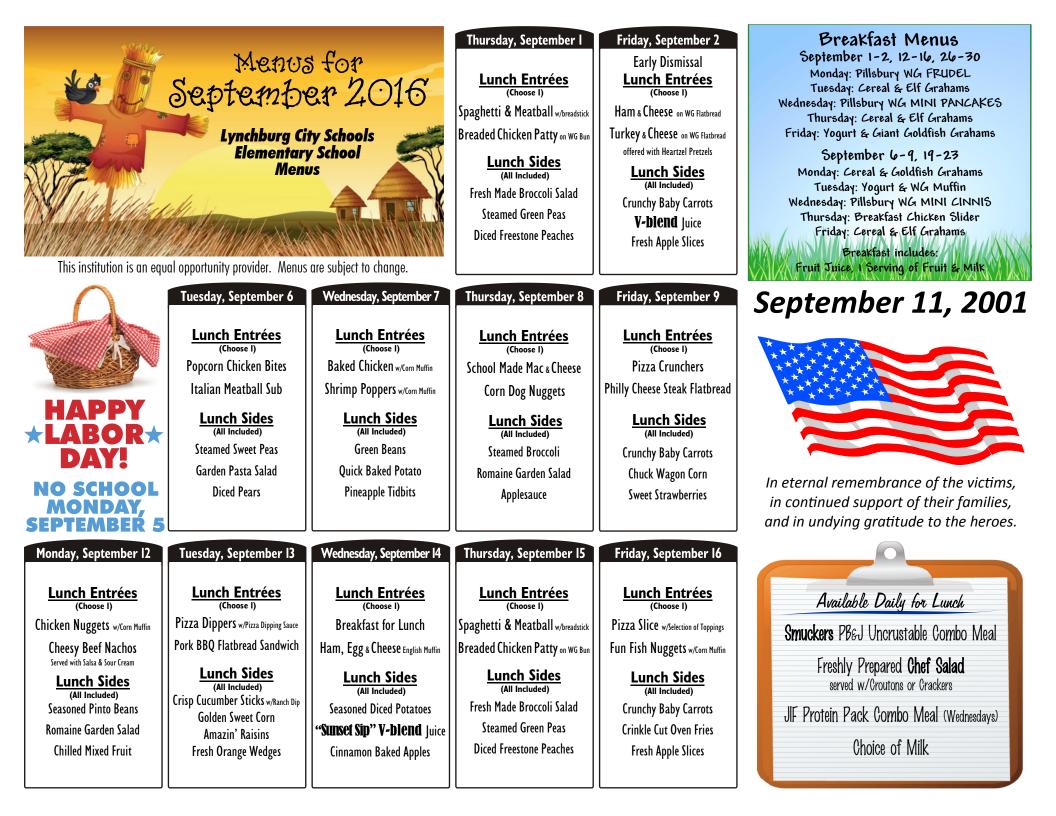

| What<br>did<br>the