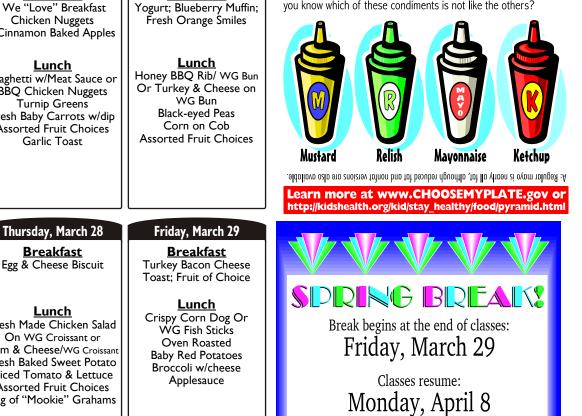

## **Crazy Condiments!**

"Condiments" are foods that you put on other foods. like the popular condiments pictured below. Of these four, three contain almost no fat and one contains pretty much nothing BUT fat. Do you know which of these condiments is not like the others?