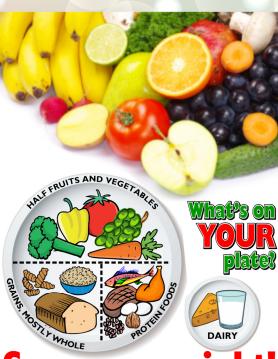

# Choice of Milk

Lunch includes entrée, 2 servings of vegetables, 1 serving of fruit and choice of milk