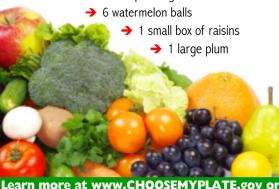

# Serves you right!

MyPlate.gov advises us to eat at least 1½-2 cups of fruit a day. But what exactly makes a cup? This month, lets look at FRUIT. Each of these equals 1 cup of fruit:

- → One large apple, banana, orange, peach or pear
- → 30 or so seedless grapes
- → 8 large strawberries
- → 1 cup of 100% fruit juice

And each of these equals ½ cup of fruit:

- → 1 four-ounce snack container of applesauce
  - → 1 medium cantaloupe wedge

http://kidshealth.org/kid/stay healthy/food/pyramid.html