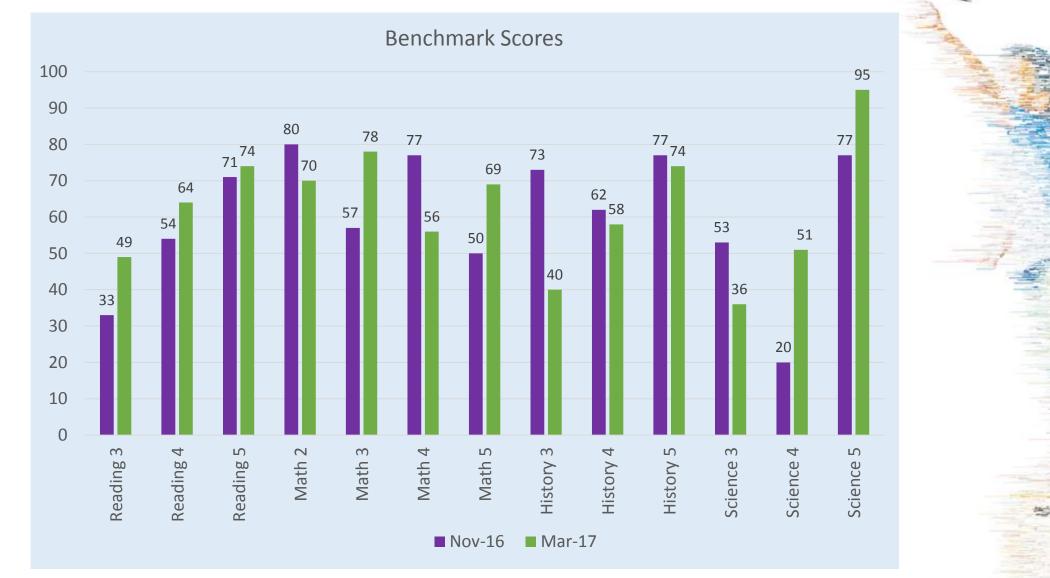

### **GOAL** Increase the percentage of students passing benchmark tests

Every Child, By Name and By Need, To Graduation

Heritage Elementary School

I 1

Heritage Elementary School

Ζ NGAGEME ш Ζ Ш