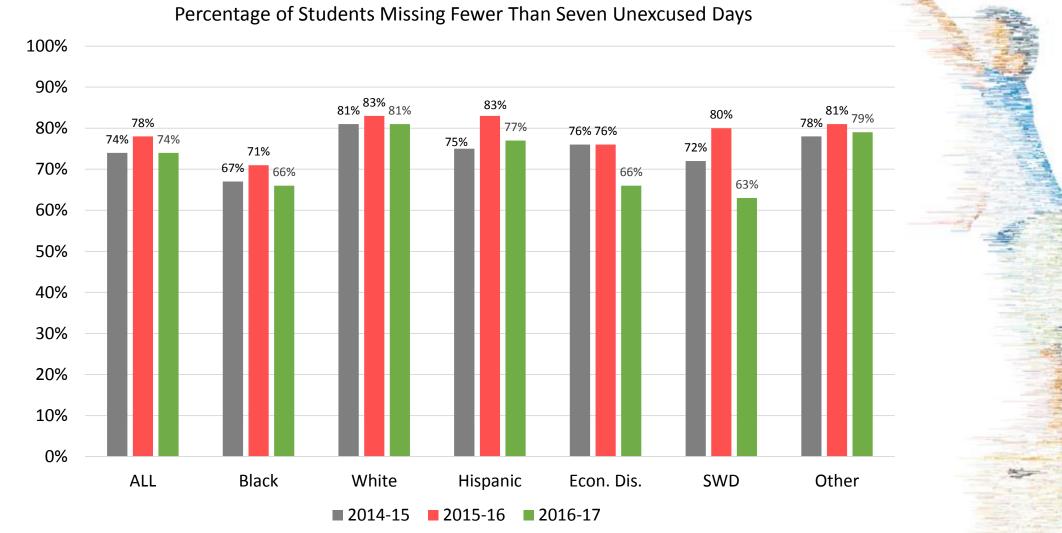

# GOALIncrease the percentage of students who miss fewer than seven<br/>unexcused days in a yearEvery Child,<br/>By Name and By Need,<br/>To Graduation

2017-18 Targets: ALL 77%, BLACK 69%, WHITE 83%, HISPANIC 79%, ECON. DISADVANTAGED 69%, SWD 84%, OTHER 81%

Heritage Elementary School