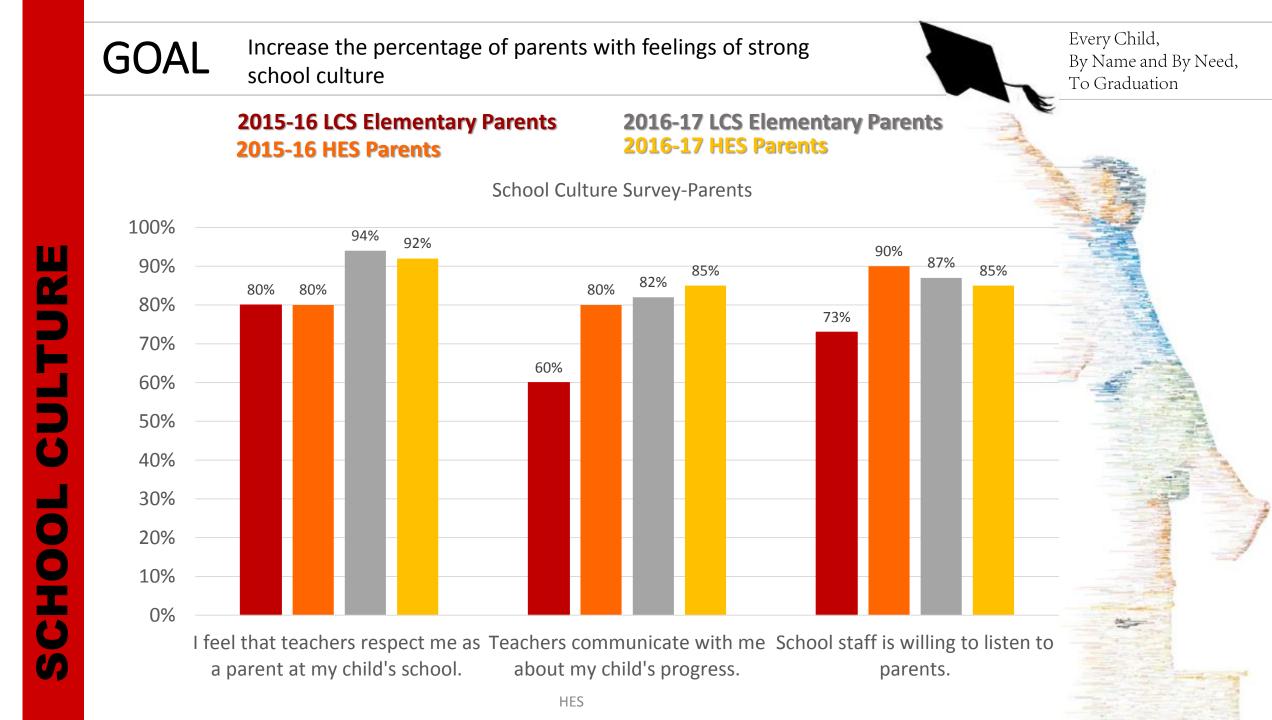

### **GOAL** Increase the percentage of students passing benchmark tests

Every Child, By Name and By Need, To Graduation

Heritage Elementary School

I 1

Heritage Elementary School

Ζ NGAGEME ш Ζ Ш