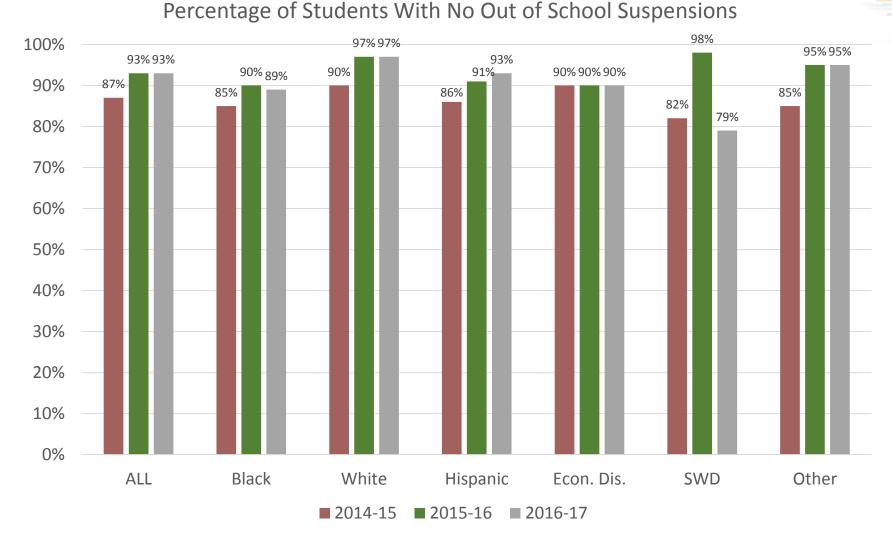

#### GOAL Increase the percentage of students with no out of school suspensions

Every Child, By Name and By Need, To Graduation

2017-18 Targets: ALL 94%, BLACK 90%, WHITE 98%, HISPANIC 94%, ECON. DISADVANTAGED 91%, SWD 81%, OTHER 96%

Heritage Elementary School

BEHAVIOR