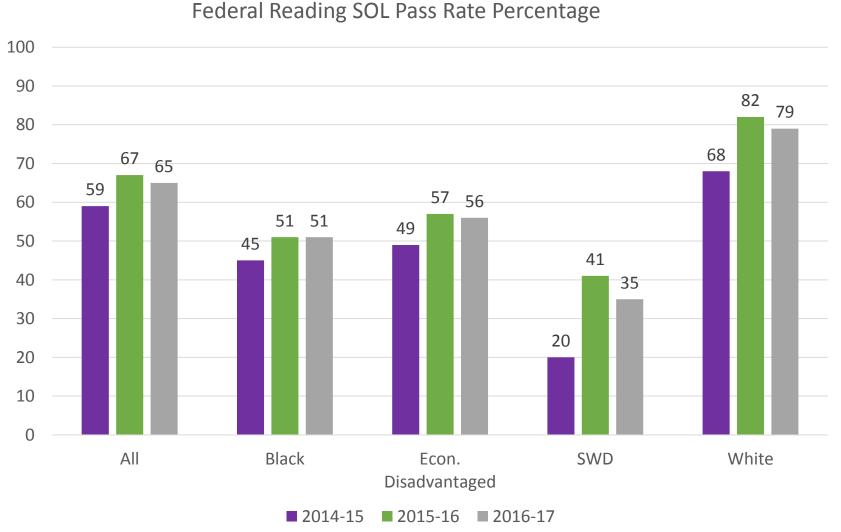

### **GOAL** Increase the percentage of students passing SOL tests

Every Child, By Name and By Need, To Graduation

2017-18 Targets: ALL 72%, BLACK 58%, ECON. DISADVANTAGED 60%, STUDENTS WITH DISABILITITES 26%, WHITE 88%

Federal Math SOL Pass Rate Percentage