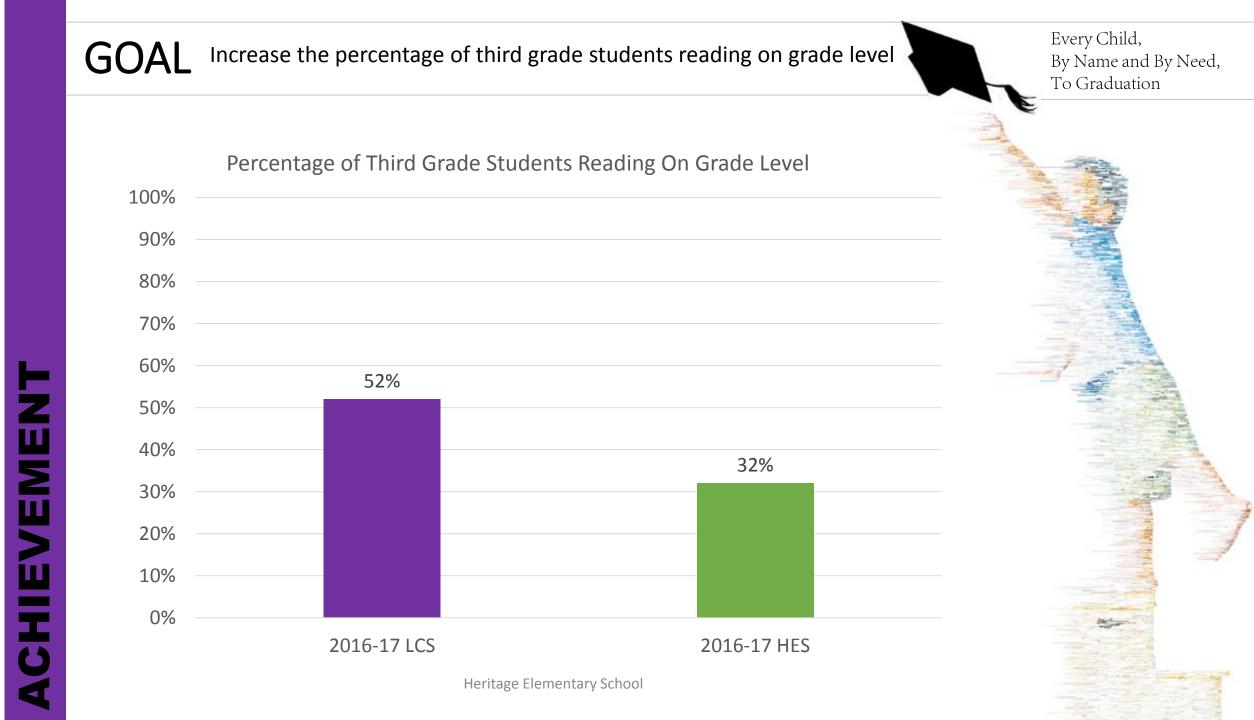

### **GOAL** Increase the percentage of students passing benchmark tests

Every Child, By Name and By Need, To Graduation

Heritage Elementary School

I 1

Heritage Elementary School

Ζ NGAGEME ш Ζ Ш