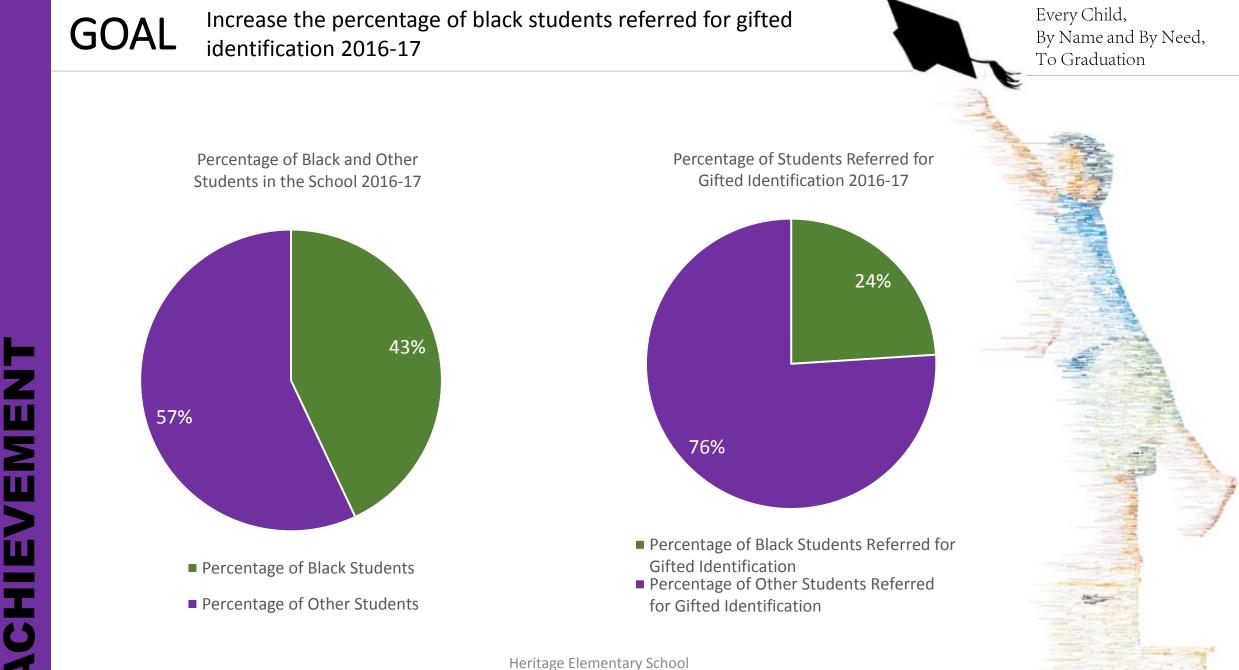

### **GOAL** Increase the percentage of students passing SOL tests

Every Child, By Name and By Need, To Graduation

2017-18 Targets: ALL 72%, BLACK 58%, ECON. DISADVANTAGED 60%, STUDENTS WITH DISABILITITES 26%, WHITE 88%

### **GOAL** Increase the percentage of students passing SOL tests

Every Child, By Name and By Need, To Graduation

2017-18 Targets: ALL 69%, BLACK 56%, ECON. DISADVANTAGED 60%, STUDENTS WITH DISABILITITES 42%, WHITE 81%