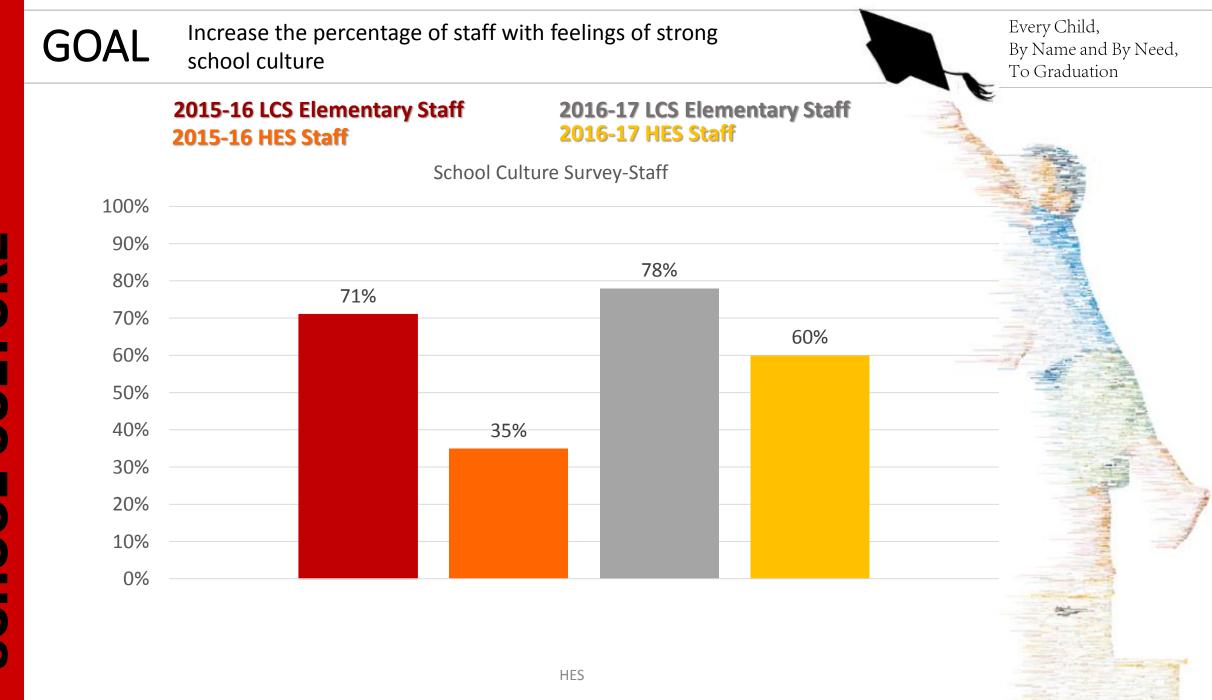

### **GOAL** Increase the percentage of students passing benchmark tests

Every Child, By Name and By Need, To Graduation

Heritage Elementary School

I 1

Heritage Elementary School

Ζ NGAGEME ш Ζ Ш