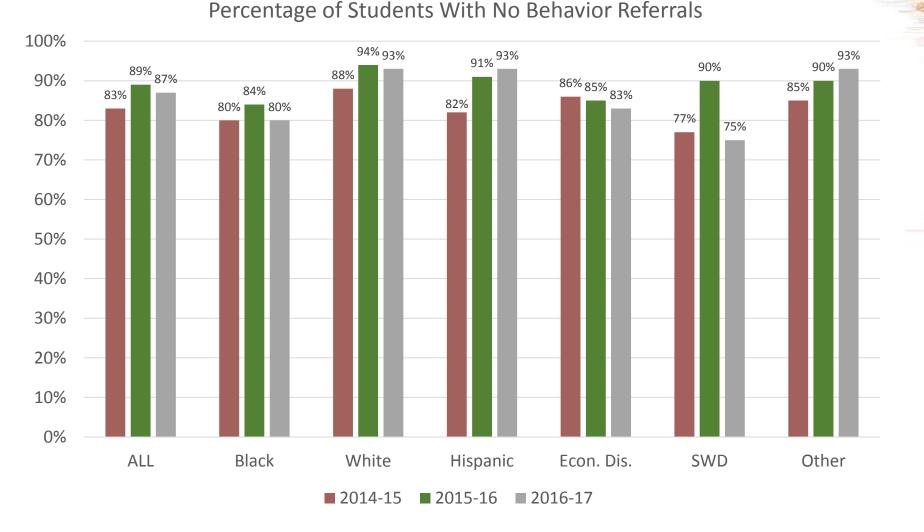

### **GOAL** Increase the percentage of students with no behavior referrals

2017-18 Targets: ALL 88%, BLACK 82%, WHITE 94%, HISPANIC 94%, ECON. DISADVANTAGED 85%, SWD 78%, OTHER 94%

Heritage Elementary School