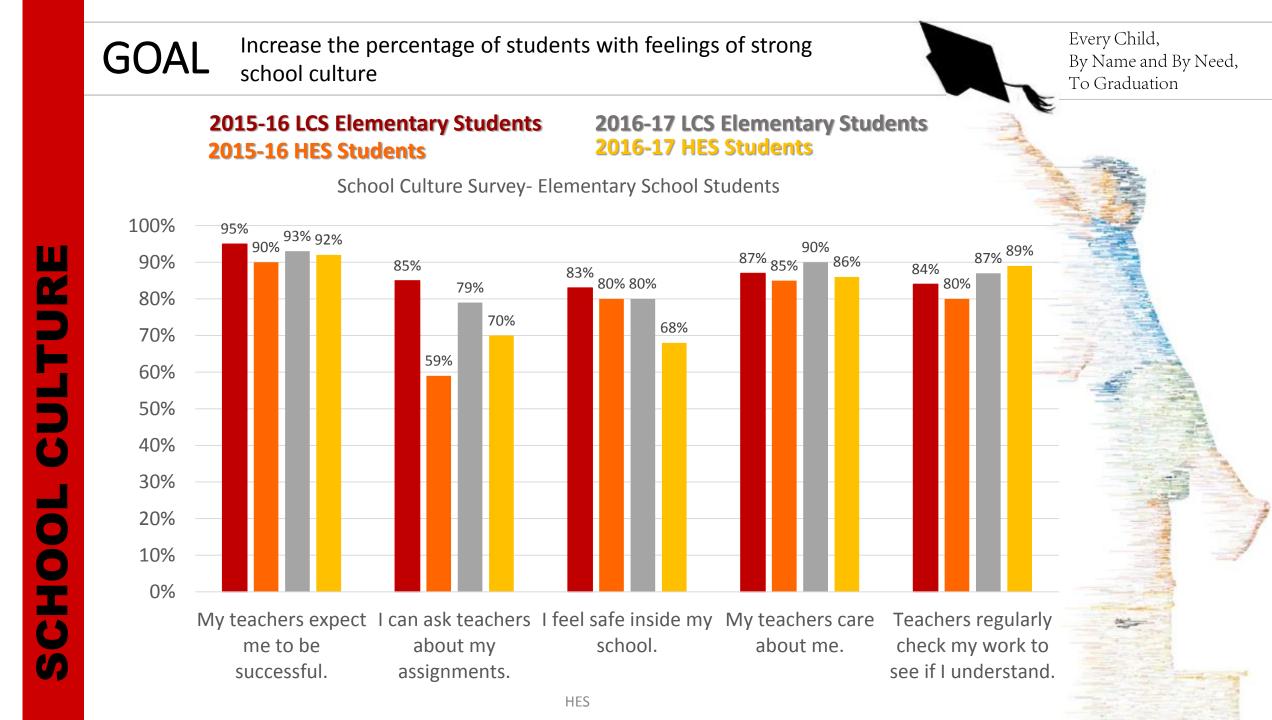

### **GOAL** Increase the percentage of students passing benchmark tests

Every Child, By Name and By Need, To Graduation

Heritage Elementary School

I 1

Heritage Elementary School

Ζ NGAGEME ш Ζ Ш