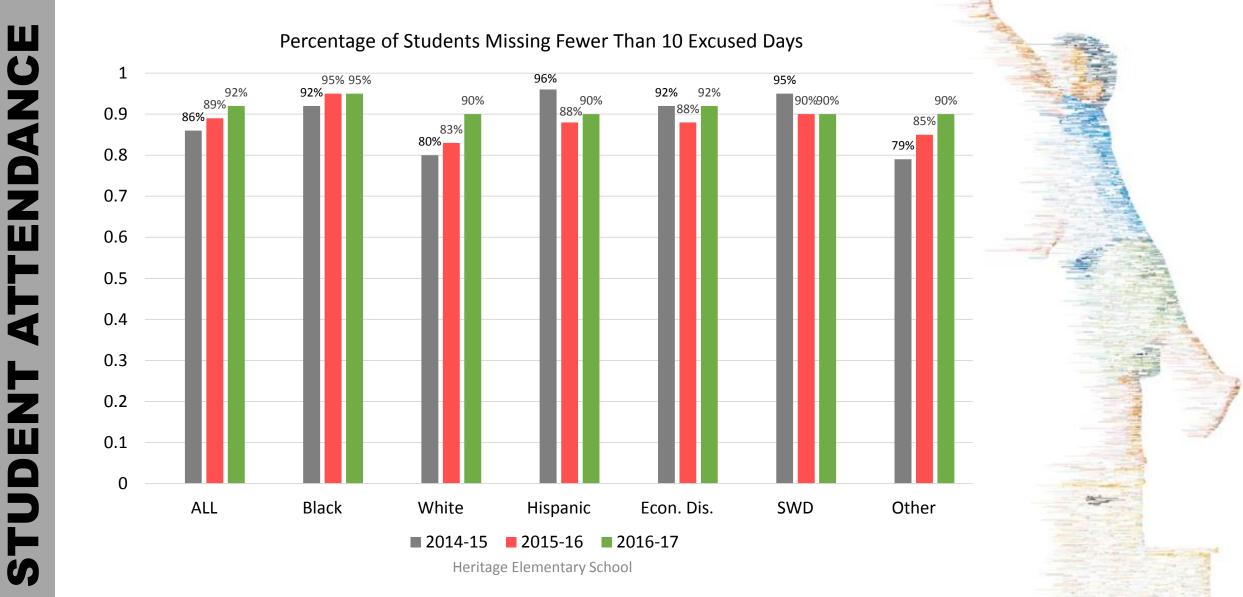

## GOAL Increase the percentage of students who miss fewer than 10 excused days in a year

Every Child, By Name and By Need, To Graduation

2017-18 Targets: ALL 93%, BLACK 96%, WHITE 91%, HISPANIC 91%, ECON. DISADVANTAGED 93%, SWD 91%, OTHER 91%