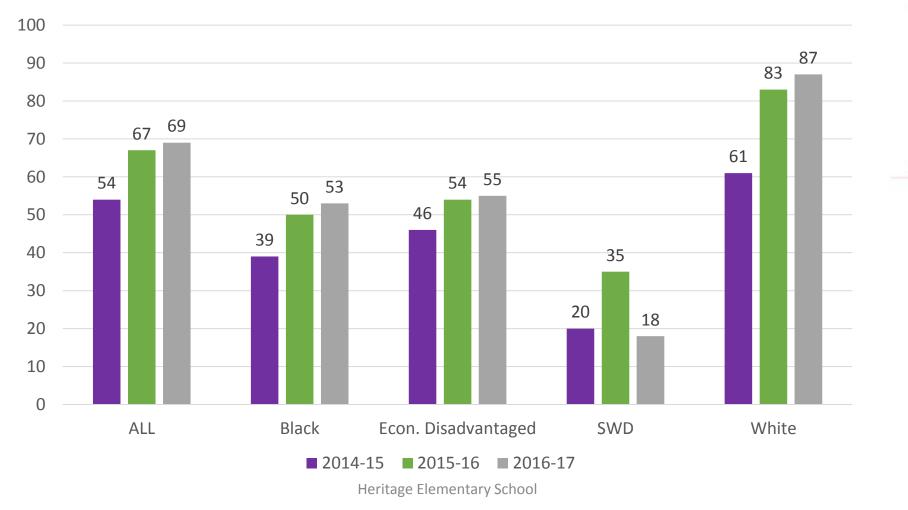

### **GOAL** Increase the percentage of students passing SOL tests

Every Child, By Name and By Need, To Graduation

2017-18 Targets: ALL 69%, BLACK 56%, ECON. DISADVANTAGED 60%, STUDENTS WITH DISABILITITES 42%, WHITE 81%

Heritage Elementary School