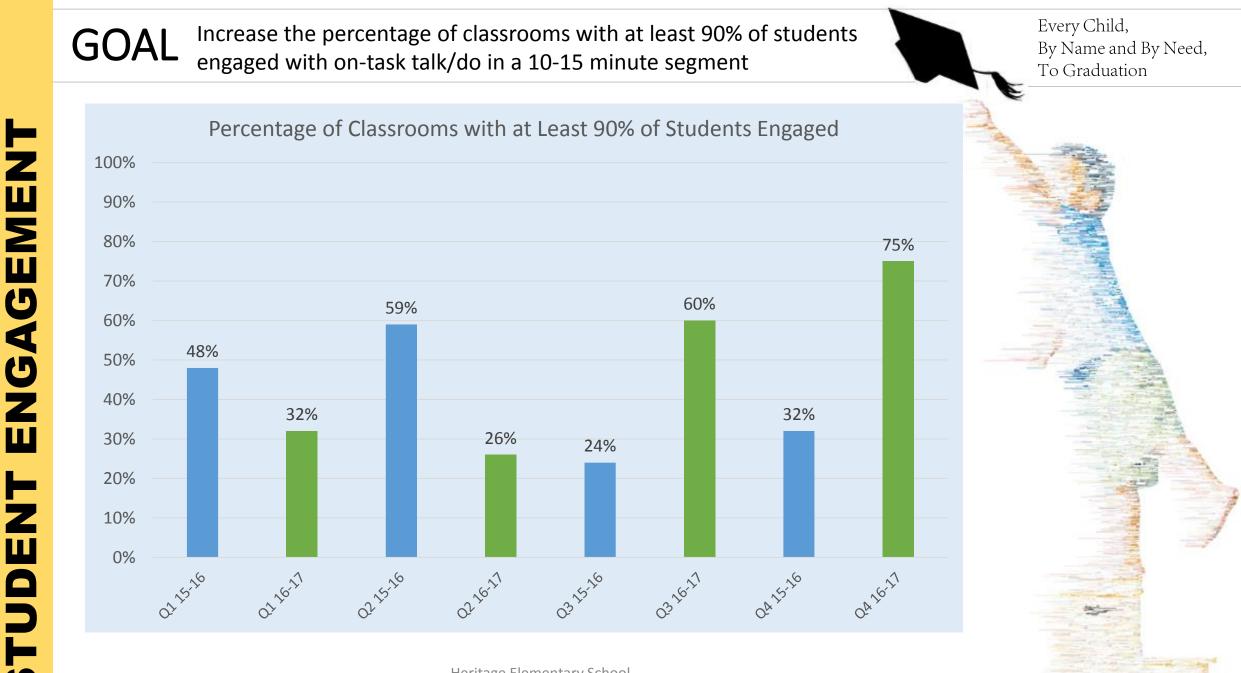

### **GOAL** Increase the percentage of students passing benchmark tests

Every Child, By Name and By Need, To Graduation

Heritage Elementary School

I 1

Heritage Elementary School

Ζ NGAGEME ш Ζ Ш