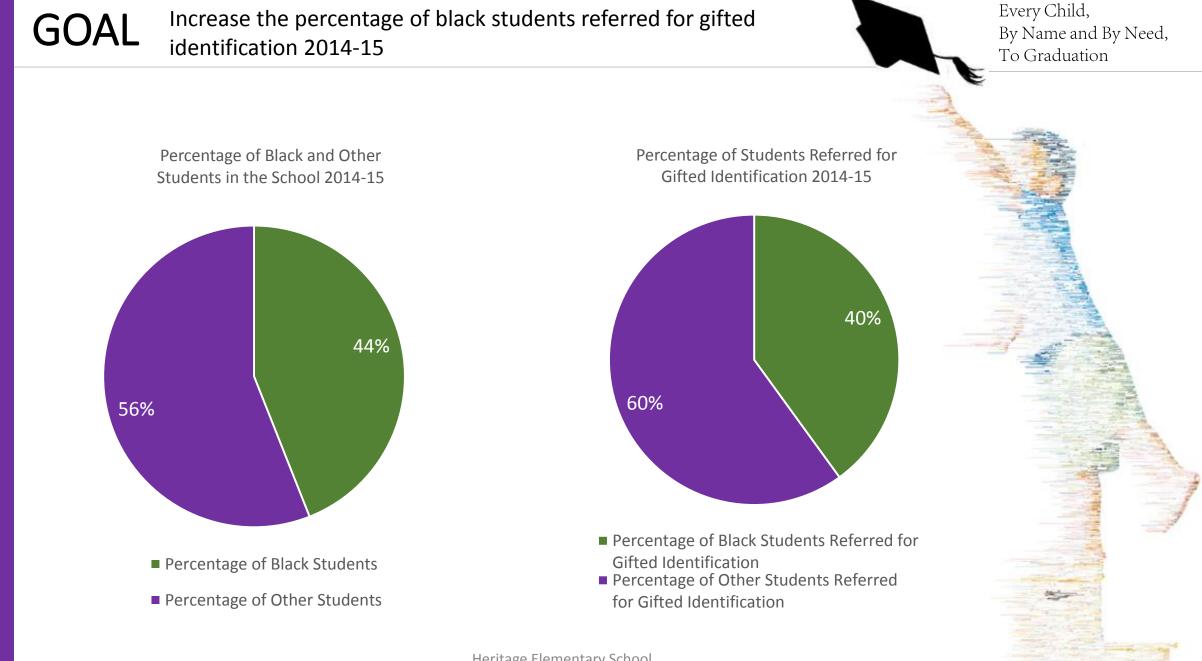

### **GOAL** Increase the percentage of students passing SOL tests

Every Child, By Name and By Need, To Graduation

2017-18 Targets: ALL 72%, BLACK 58%, ECON. DISADVANTAGED 60%, STUDENTS WITH DISABILITITES 26%, WHITE 88%

### **GOAL** Increase the percentage of students passing SOL tests

Every Child, By Name and By Need, To Graduation

2017-18 Targets: ALL 69%, BLACK 56%, ECON. DISADVANTAGED 60%, STUDENTS WITH DISABILITITES 42%, WHITE 81%