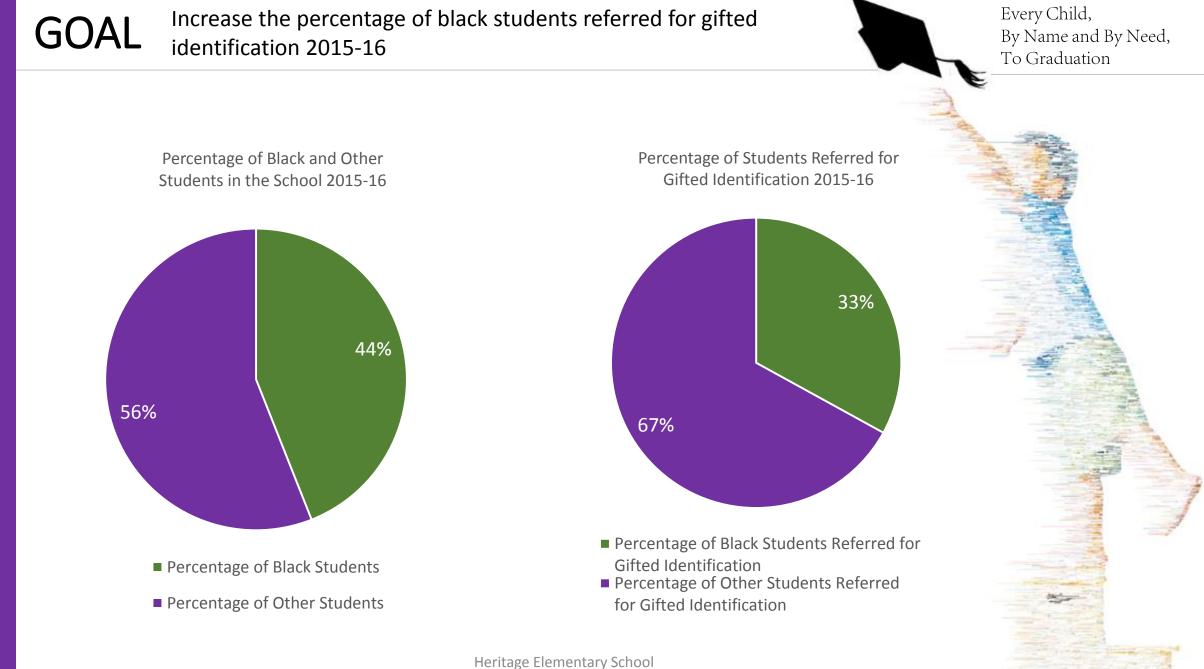

### **GOAL** Increase the percentage of students passing SOL tests

Every Child, By Name and By Need, To Graduation

2017-18 Targets: ALL 72%, BLACK 58%, ECON. DISADVANTAGED 60%, STUDENTS WITH DISABILITITES 26%, WHITE 88%

### **GOAL** Increase the percentage of students passing SOL tests

Every Child, By Name and By Need, To Graduation

2017-18 Targets: ALL 69%, BLACK 56%, ECON. DISADVANTAGED 60%, STUDENTS WITH DISABILITITES 42%, WHITE 81%