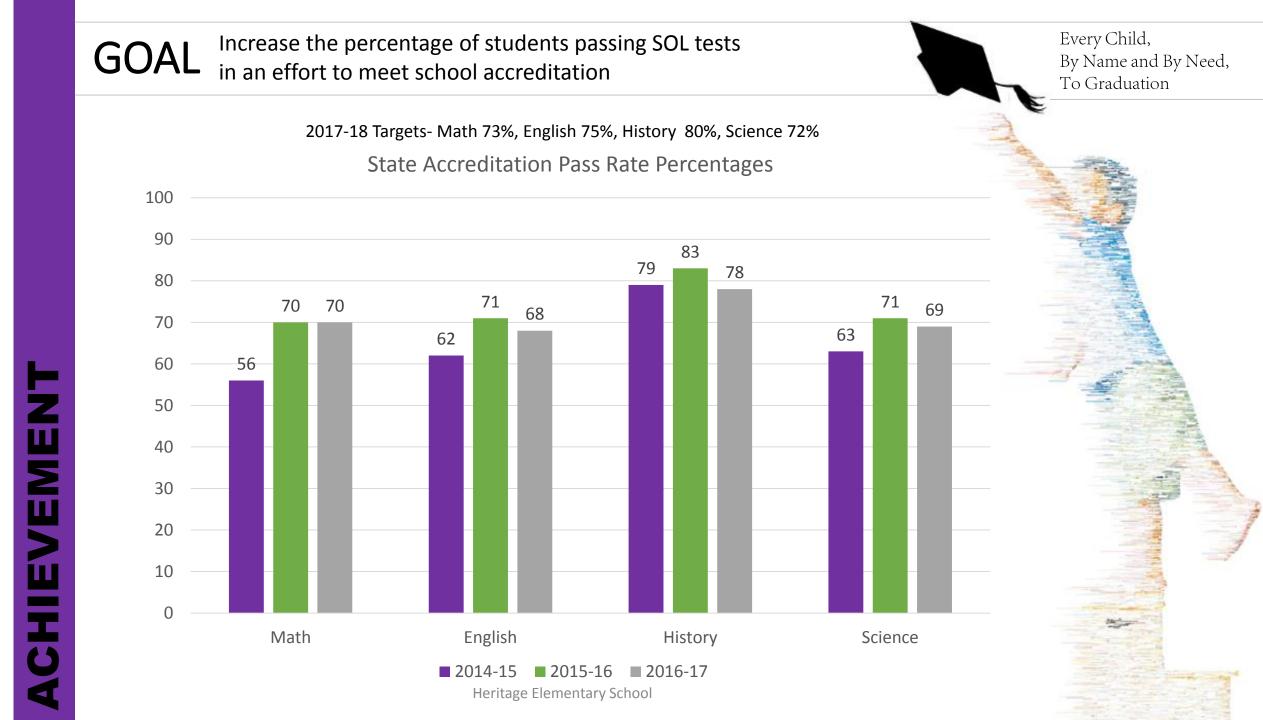

### **GOAL** Increase the percentage of students passing SOL tests

Every Child, By Name and By Need, To Graduation

2017-18 Targets: ALL 72%, BLACK 58%, ECON. DISADVANTAGED 60%, STUDENTS WITH DISABILITITES 26%, WHITE 88%

Heritage Elementary School